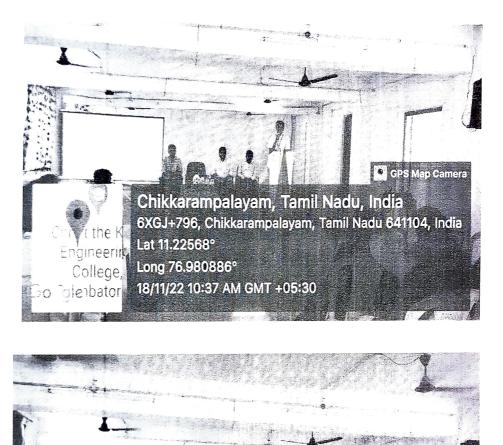

#### **Photographs:**

Chikkarampalayam, Tamil Nadu, India 6XGJ+796, Chikkarampalayam, Tamil Nadu 641104, India Lat 11.225649° Long 76.980894° 18/11/22 10:42 AM GMT +05:30

Dr.M.JEYAKUMAR, M.E.,Ph.D. PRINCIPAL CHRIST THE KING ENGINEERING COLLEGE, Chikkarampalayam Village, Karamadai, Mettupalayam Taluk, Coimbatore - 641 104.